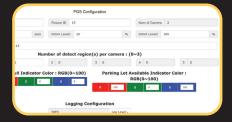

## HOW THE PARK-KIT GUIDANCE SYSTEM WORKS

As drivers enter the parking area FLASHING COLORED INDICATORS ATTACHED TO THE LIGHTS direct them down aisles to empty parking spaces. Each aisle light monitors up to 6 spaces, 3 on each side of the aisle. The actual colors of our FLASHING INDICATORS are shown above. When all 6 spaces are full the COLORED INDICATORS turn SOLID RED.

#### SIX CAMERAS PER LIGHT

- Up to six tiny cameras scan up to 6 parking spaces every second.
- If one of these parking spaces is empty THE INDICATOR is GREEN, BLUE or MAUVE.
- If all of these parking spaces are full THE INDICATOR turns RED.
- The color of THE INDICATORS are easily changed via a hand held device.
- There are 8 DIFFERENT INDICATOR COLORS that can be selected.