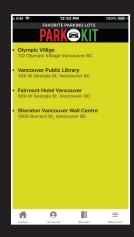

**GPS TO PARKING LOTS** 

GPS MAP OF PARKING

MY FAVORITE PARKING LOTS

MESSAGE: ARRIVE

MESSAGE: PARK

MESSAGE: LEAVE

DISCOUNT PASSES

NOTE: there is advertising space at the bottom of the 3 BLACK PARKING TEXTS that members receive. Garage owners/operators can earn extra revenue by using this space as a "billboard" for other businesses or for promotions/messages to the members.