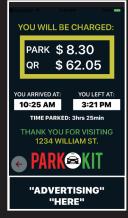

SOLID RED - OCCUPIED

Non-members can make tap-and-go payments to open the gate with enabled credit or banking cards and are issued a ticket with a QR code to download the PARK-KIT app. If non-members don't apply for membership they tap-and-go to leave where a payment receipt with the PARK-KIT app QR code is issued.

In this way parking payments are guaranteed and non-members are reminded of the benefits of membership.

## NON-MEMBER ENTRY TO PARK-KIT

These are the tickets issued at entry and exit that non-members, without their RFID passports, take to open the barrier gates. There is an Apple QR code on one side and an Android QR code on the other.