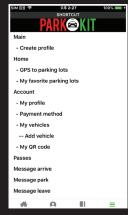

## THE PARK-KIT APP IS EASY TO DOWNLOAD

For our members who have downloaded this app, there is no lining up for payment kiosks, no fumbling with credit cards, no worries about parking overtime, this is a once and forever, seamless, parking experience. See the easy to access functions of our app below.

HOME SCREEN

**MENU GUIDE** 

**CREATE PROFILE** 

**CHOOSE PAY OPTION** 

**UPDATE PROFILE** 

MY VEHICLES

MY ACCOUNT

MY QR CODE

**GPS TO PARKING LOTS** 

GPS MAP OF PARKING

MY FAVORITE PARKING LOTS

MESSAGE: ARRIVE

MESSAGE: PARK

MESSAGE: LEAVE

DISCOUNT PASSES

NOTE: there is advertising space at the bottom of the 3 BLACK PARKING TEXTS that members receive. Garage owners/operators can earn extra revenue by using this space as a "billboard" for other businesses or for promotions/messages to the members.