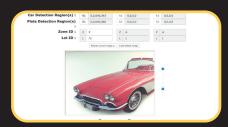

## A HIGH SPEED FUSION OF TECHNOLOGIES

Once PARK-KIT members have followed colored indicators to a chosen parking area, like an electric vehicle charging station or a handicap parking space; their license plate is "read" by a tiny camera and is then instantly matched with the license number on their RFID passport which was recorded on Google Cloud as they entered the lot.

Screen at entry with vacant parking spaces.

Off-site screen with occupancy in real time.

The color of the Indicators and dimming level of the light are easy to change.

Two cameras monitor parking spaces and license plates on either side of the parking aisle. Each aisle light supports up to six cameras, two outboard at each side of the light and two built into the fixture.

The color of the Indicators and dimming level of the light are easy to test on site.

Licenses 'READ' on entry & in parking space.

How our cameras 'READ' license plates.

PARK-KIT APP USERS get their own QR code which allows for the seamless payment of UPGRADE SERVICES like charging stations. These payments are listed on the QR page of our app then added separately to the payment text a member receives on exit.