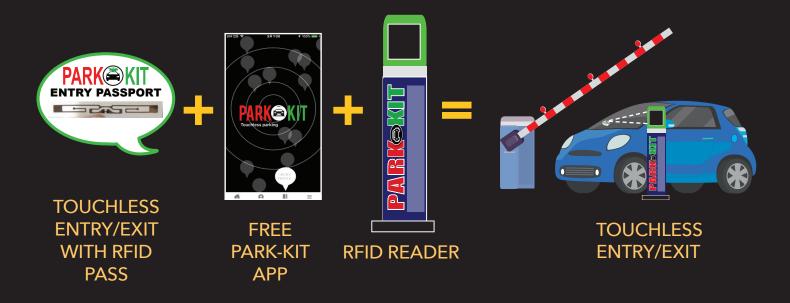

### MEMBERS ENTRY TO A PARK-KIT GARAGE

Members with the **PARK-KIT** app and a FREE RFID windshield pass can enter and exit any **PARK-KIT** lot automatically. New members can get the windshield passes from multiple printers in any **PARK-KIT** lot.

## THE PARK-KIT APP IS EASY TO DOWNLOAD

For our members who have downloaded this app, there is no lining up for payment kiosks, no fumbling with credit cards, no worries about parking overtime, this is a once and forever, seamless, parking experience. See the easy to access functions of our app below.