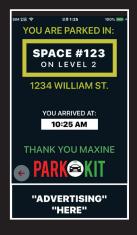

**GPS TO PARKING LOTS** 

GPS MAP OF PARKING

MY FAVORITE PARKING LOTS

MESSAGE: ARRIVE

MESSAGE: PARK

MESSAGE: LEAVE

DISCOUNT PASSES

NOTE: there is advertising space at the bottom of the 3 BLACK PARKING TEXTS that members receive. Garage owners/operators can earn extra revenue by using this space as a "billboard" for other businesses or for promotions/messages to the members.