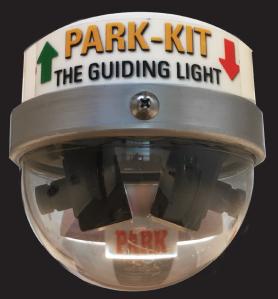

## THE MULTI-FUNCTIONAL PARK-KIT AISLE LIGHT

Patented LIGHTING and GUIDANCE technology in one multi-functional system!

# WIFI AND FUNCTION CONTROL SYSTEM ALL-IN-ONE SETUP

This is our multi-functional WIFI aisle light showing green indicators at each side and camera domes facing parking spaces.