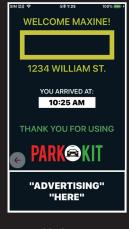

**GPS TO PARKING LOTS** 

GPS MAP OF PARKING

MY FAVORITE PARKING LOTS

MESSAGE: ARRIVE

MESSAGE: PARK

MESSAGE: LEAVE

DISCOUNT PASSES

NOTE: there is advertising space at the bottom of the 3 BLACK PARKING TEXTS that members receive. Garage owners/operators can earn extra revenue by using this space as a "billboard" for other businesses or for promotions/messages to the members.