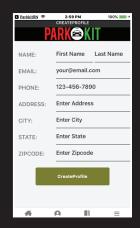

## THE PARK-KIT APP IS EASY TO DOWNLOAD

For our members who have downloaded this app, there is no lining up for payment kiosks, no fumbling with credit cards, no worries about parking overtime, this is a once and forever, seamless, parking experience. See the easy to access functions of our app below.