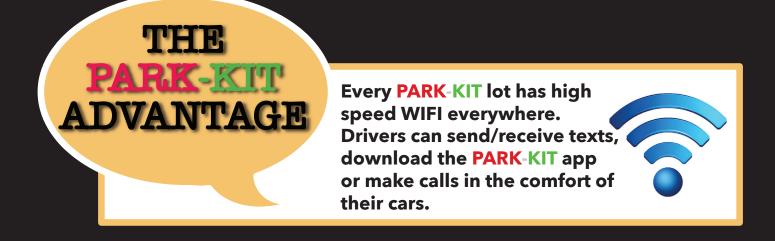

## DRIVE INTO THE TOUCHLESS PARK-KIT LOT OF THE FUTURE

Our super efficient, WI-FI enabled, LED lighting with a built in parking guidance system is, by far, the most advanced and lowest cost parking and lighting system in the world.