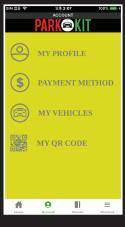

## THE PARK-KIT APP IS EASY TO DOWNLOAD

For our members who have downloaded this app, there is no lining up for payment kiosks, no fumbling with credit cards, no worries about parking overtime, this is a once and forever, seamless, parking experience. See the easy to access functions of our app below.

HOME SCREEN

**MENU GUIDE** 

**CREATE PROFILE** 

**CHOOSE PAY OPTION** 

**UPDATE PROFILE** 

MY VEHICLES

MY ACCOUNT

MY QR CODE