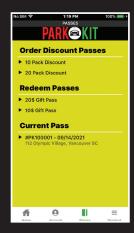

## THE PARK-KIT APP IS EASY TO DOWNLOAD

For our members who have downloaded this app, there is no lining up for payment kiosks, no fumbling with credit cards, no worries about parking overtime, this is a once and forever, seamless, parking experience. See the easy to access functions of our app below.

HOME SCREEN

**MENU GUIDE** 

**CREATE PROFILE** 

**CHOOSE PAY OPTION** 

**UPDATE PROFILE** 

MY VEHICLES

MY ACCOUNT

MY QR CODE

**GPS TO PARKING LOTS** 

GPS MAP OF PARKING

MY FAVORITE PARKING LOTS

MESSAGE: ARRIVE

MESSAGE: PARK

MESSAGE: LEAVE

DISCOUNT PASSES

NOTE: there is advertising space at the bottom of the 3 BLACK PARKING TEXTS that members receive. Garage owners/operators can earn extra revenue by using this space as a "billboard" for other businesses or for promotions/messages to the members.