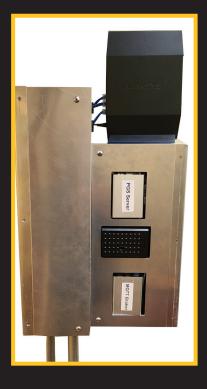

## THE MULTI-FUNCTIONAL PARK-KIT AISLE LIGHT

#### ON BOARD COMPUTER

- A universal WIFI system relays communications between lights.
- Each light contains a quad computer with huge processing power.
- The on board computer recognizes full or empty spaces.
- This computer houses a program for "READING" license plates.
- The license plate program "READS" all North American plates.
- Each light networks with all the others or can be linked into groups.

#### SIX CAMERAS PER LIGHT

- Up to six tiny cameras scan up to 6 parking spaces every second.
- If one of these parking spaces is empty THE INDICATOR is GREEN, BLUE or MAUVE.
- If all of these parking spaces are full THE INDICATOR turns RED.
- The color of THE INDICATORS are easily changed via a hand held device.
- There are 8 DIFFERENT INDICATOR COLORS that can be selected.

#### CONTROL THE LED LIGHTING

- A motion detector detects movement and dims the lights.
- Any number of lights can be chained together for dimming.
- LED directional optics bend the light to cover a wider area.
- No over-vehicle light needed, reducing the number of lights by half.

# WIFI AND FUNCTION CONTROL SYSTEM ALL-IN-ONE SETUP

This is our multi-functional WIFI aisle light showing green indicators at each side and camera domes facing parking spaces.