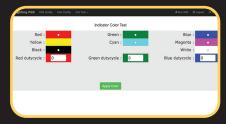

## HOW THE PARK-KIT GUIDANCE SYSTEM WORKS

As drivers enter the parking area FLASHING COLORED INDICATORS ATTACHED TO THE LIGHTS direct them down aisles to empty parking spaces. Each aisle light monitors up to 6 spaces, 3 on each side of the aisle. The actual colors of our FLASHING INDICATORS are shown above. When all 6 spaces are full the COLORED INDICATORS turn SOLID RED.

#### SIX CAMERAS PER LIGHT

- Up to six tiny cameras scan up to 6 parking spaces every second.
- If one of these parking spaces is empty THE INDICATOR is GREEN, BLUE or MAUVE.
- If all of these parking spaces are full THE INDICATOR turns RED.
- The color of THE INDICATORS are easily changed via a hand held device.
- There are 8 DIFFERENT INDICATOR COLORS that can be selected.