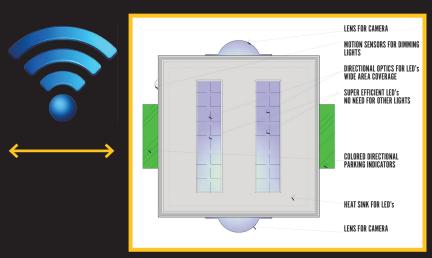

## THE MULTI-FUNCTIONAL PARK-KIT AISLE LIGHT

#### ON BOARD COMPUTER

- A universal WIFI system relays communications between lights.
- Each light contains a quad computer with huge processing power.
- The on board computer recognizes full or empty spaces.
- This computer houses a program for "READING" license plates.
- The license plate program "READS" all North American plates.
- Each light networks with all the others or can be linked into groups.

#### SIX CAMERAS PER LIGHT

- Up to six tiny cameras scan up to 6 parking spaces every second.
- If one of these parking spaces is empty THE INDICATOR is GREEN, BLUE or MAUVE.
- If all of these parking spaces are full THE INDICATOR turns RED.
- The color of THE INDICATORS are easily changed via a hand held device.
- There are 8 DIFFERENT INDICATOR COLORS that can be selected.

#### CONTROL THE LED LIGHTING

- A motion detector detects movement and dims the lights.
- Any number of lights can be chained together for dimming.
- LED directional optics bend the light to cover a wider area.
- No over-vehicle light needed, reducing the number of lights by half.

Patented LIGHTING and GUIDANCE technology in one multi-functional system!