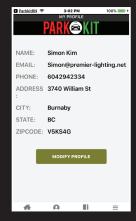

## THE PARK-KIT APP IS EASY TO DOWNLOAD

For our members who have downloaded this app, there is no lining up for payment kiosks, no fumbling with credit cards, no worries about parking overtime, this is a once and forever, seamless, parking experience. See the easy to access functions of our app below.