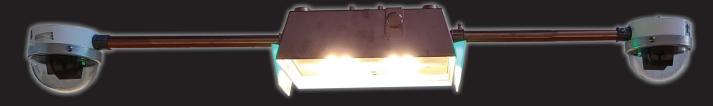

Screen at entry with vacant parking spaces.

Off-site screen with occupancy in real time.

The color of the Indicators and dimming level of the light are easy to change.

Two cameras monitor parking spaces and license plates on either side of the parking aisle. Each aisle light supports up to six cameras, two outboard at each side of the light and two built into the fixture.

# WIFI AND FUNCTION CONTROL SYSTEM ALL-IN-ONE SETUP

This is our multi-functional WIFI aisle light showing green indicators at each side and camera domes facing parking spaces.