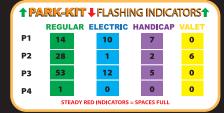

## HOW THE PARK-KIT GUIDANCE SYSTEM WORKS

As drivers enter the parking area FLASHING COLORED INDICATORS ATTACHED TO THE LIGHTS direct them down aisles to empty parking spaces. Each aisle light monitors up to 6 spaces, 3 on each side of the aisle. The actual colors of our FLASHING INDICATORS are shown above. When all 6 spaces are full the COLORED INDICATORS turn SOLID RED.

SOLID RED - OCCUPIED

Non-members can make tap-and-go payments to open the gate with enabled credit or banking cards and are issued a ticket with a QR code to download the PARK-KIT app. If non-members don't apply for membership they tap-and-go to leave where a payment receipt with the PARK-KIT app QR code is issued.

#### SIX CAMERAS PER LIGHT

- Up to six tiny cameras scan up to 6 parking spaces every second.
- If one of these parking spaces is empty THE INDICATOR is GREEN, BLUE or MAUVE.
- If all of these parking spaces are full THE INDICATOR turns RED.
- The color of THE INDICATORS are easily changed via a hand held device.
- There are 8 DIFFERENT INDICATOR COLORS that can be selected.