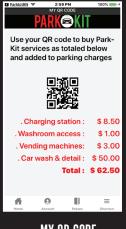

The color of the Indicators and dimming level of the light are easy to test on site.

Licenses 'READ' on entry & in parking space.

How our cameras 'READ' license plates.

PARK-KIT APP USERS get their own QR code which allows for the seamless payment of UPGRADE SERVICES like charging stations. These payments are listed on the QR page of our app then added separately to the payment text a member receives on exit.