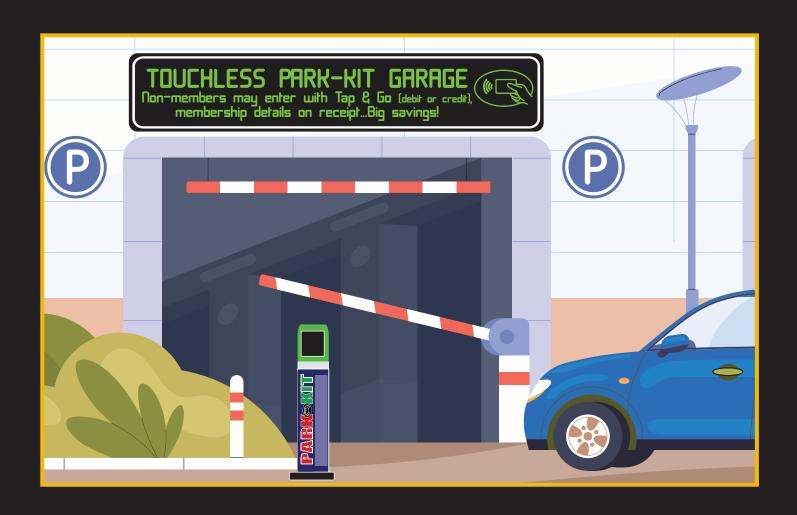

### MEMBERS ENTRY TO A PARK-KIT GARAGE

Members with the **PARK-KIT** app and a FREE RFID windshield pass can enter and exit any **PARK-KIT** lot automatically. New members can get the windshield passes from multiple printers in any **PARK-KIT** lot.

SOLID RED - OCCUPIED

Non-members can make tap-and-go payments to open the gate with enabled credit or banking cards and are issued a ticket with a QR code to download the PARK-KIT app. If non-members don't apply for membership they tap-and-go to leave where a payment receipt with the PARK-KIT app QR code is issued.

In this way parking payments are guaranteed and non-members are reminded of the benefits of membership.