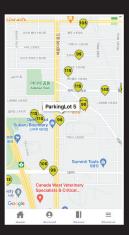

**GPS TO PARKING LOTS** 

GPS MAP OF PARKING

MY FAVORITE PARKING LOTS

MESSAGE: ARRIVE

MESSAGE: PARK

MESSAGE: LEAVE

DISCOUNT PASSES

NOTE: there is advertising space at the bottom of the 3 BLACK PARKING TEXTS that members receive. Garage owners/operators can earn extra revenue by using this space as a "billboard" for other businesses or for promotions/messages to the members.