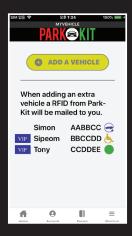

HOME SCREEN

**MENU GUIDE** 

**CREATE PROFILE** 

**CHOOSE PAY OPTION** 

**UPDATE PROFILE** 

MY VEHICLES

MY ACCOUNT

MY QR CODE