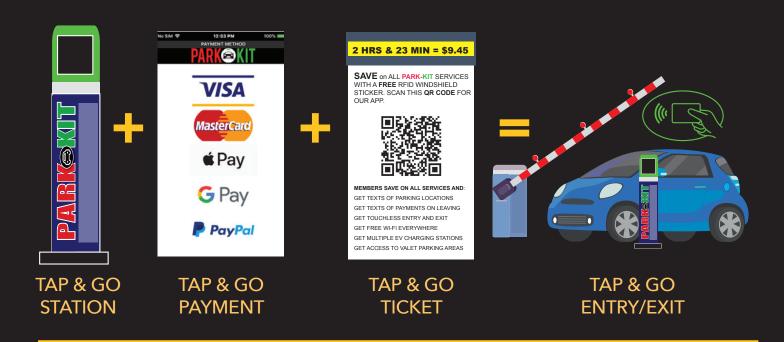

SOLID RED - OCCUPIED

Non-members can make tap-and-go payments to open the gate with enabled credit or banking cards and are issued a ticket with a QR code to download the PARK-KIT app. If non-members don't apply for membership they tap-and-go to leave where a payment receipt with the PARK-KIT app QR code is issued.

In this way parking payments are guaranteed and non-members are reminded of the benefits of membership.

## NON-MEMBER ENTRY TO PARK-KIT

These are the tickets issued at entry and exit that non-members, without their RFID passports, take to open the barrier gates. There is an Apple QR code on one side and an Android QR code on the other.