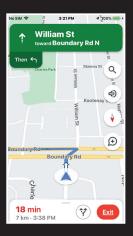

**GPS TO PARKING LOTS** 

GPS MAP OF PARKING

MY FAVORITE PARKING LOTS

MESSAGE: ARRIVE

MESSAGE: PARK

MESSAGE: LEAVE

DISCOUNT PASSES

NOTE: there is advertising space at the bottom of the 3 BLACK PARKING TEXTS that members receive. Garage owners/operators can earn extra revenue by using this space as a "billboard" for other businesses or for promotions/messages to the members.