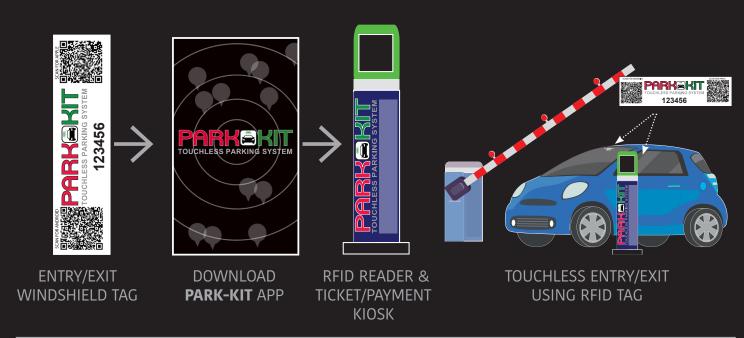

# Member Entry into PARK-KIT Lot

Members with the **PARK-KIT** app and an RFID windshield pass can enter and exit any **PARK-KIT** lot automatically. New members can get multiple windshield stickers from the entry/exit payment kiosks.

Non-members can make tap-and-go payments to open the gate with enabled credit or banking cards and are issued a ticket with a QR code to download the **PARK-KIT** app. If non-members don't apply for membership they tap-and-go to leave where a payment receipt with the **PARK-KIT** app QR code is issued.

In this way parking payments are guaranteed and non-members are reminded of the benefits of membership.

These are the tickets issued at entry and exit that non-members, without their RFID passports, take to open the barrier gates. There is an Apple QR code on one side and an Android QR code on the other.