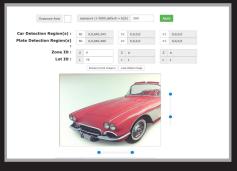

102mm [4"] 2" x 4" 76mm [3"]

Dome Camera with on-board computer

Camera 'reads' license plate and matches it to the RFID tag

RFID tag

Vacant parking spaces on entry screen

License plates "read" on entry

How our Cameras "read" license plates

Screen with occupancy in real time

Indicator Colors and Dimming Levels

The Colors and Dimming Levels are easy to change