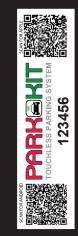

Non-members can make tap-and-go payments to open the gate with enabled credit or banking cards and are issued a ticket with a QR code to download the **PARK-KIT** app. If non-members don't apply for membership they tap-and-go to leave where a payment receipt with the **PARK-KIT** app QR code is issued.

In this way parking payments are guaranteed and non-members are reminded of the benefits of membership.

These are the tickets issued at entry and exit that non-members, without their RFID passports, take to open the barrier gates. There is an Apple QR code on one side and an Android QR code on the other.