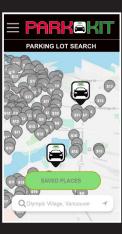

SEARCH

PARKING HISTORY

SAVED PARKADES

QR WALLET QR CODE

**Note:** There is advertising space at the bottom of the three parking texts that members receive. Garage owners/operators can earn extra revenue by using this space as a "billboard" for other businesses or for promotions/messages to the members.