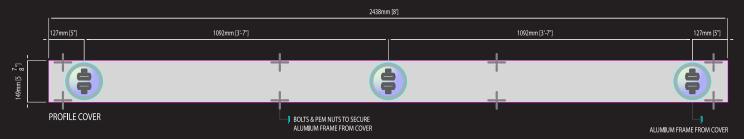

### **On-board Computer:**

- A universal WIFI system relays communications between lights.
- Each light contains a quad computer with huge processing power.
- The on-board computer recognizes full or empty spaces.
- This computer works with all the others or can be linked into groups.

### Six Cameras per Light:

- Up to six tiny cameras scan up to 6 parking spaces every second.
- If one of these parking spaces is empty, the indicator is green, blue, or mauve.
- If all of these parking spaces are full, the indicator turns red.
- The color of the indicators can be easily changed via a handheld device.
- There are 8 different indicator colors that can be selected.

### **Control the LED Lighting:**

- A motion detector detects movement and dims the lights.
- Any number of lights can be chained together for dimming.
- The highly efficient, dimmable LED side lights provide even lighting.
- No over-vehicle light is needed, reducing the lights by half.

# This is our multi-functional WIFI aisle light showing green indicators at each side and camera domes facing parking spaces.

WIFI and function control system all-in-one setup