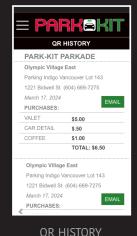

SEARCH

PARKING HISTORY

SAVED PARKADES

QR WALLET QR CODE

**Note:** There is advertising space at the bottom of the three parking texts that members receive. Garage owners/operators can earn extra revenue by using this space as a "billboard" for other businesses or for promotions/messages to the members.