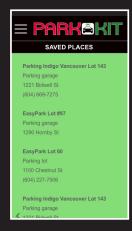

SEARCH

PARKING HISTORY

SAVED PARKADES

QR WALLET QR CODE

**Note:** There is advertising space at the bottom of the three parking texts that members receive. Garage owners/operators can earn extra revenue by using this space as a "billboard" for other businesses or for promotions/messages to the members.