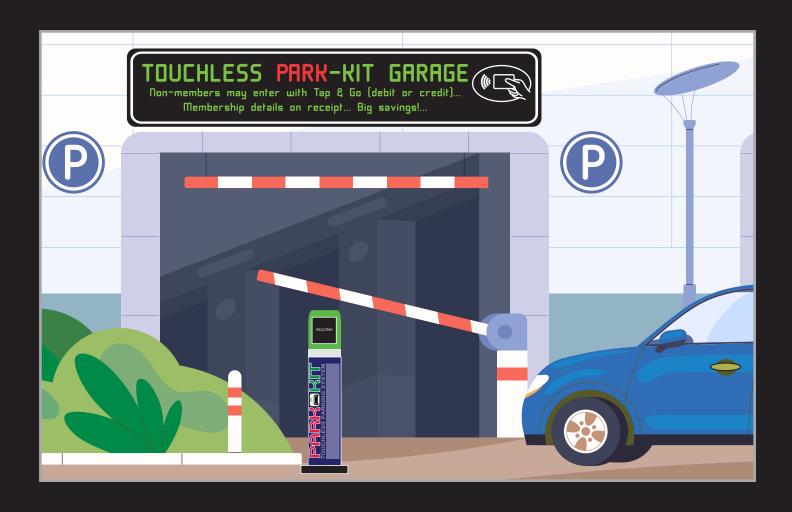

# TOUCHLESS PARKING SYSTEM

# Drive into the Future of Parking with the PARK-KIT System

Our revolutionary solution is designed to prioritize safety, convenience, and sustainability, making your job as a parking lot manager easier than ever. Say goodbye to the headaches of managing parking spaces as **PARK-KIT** efficiently guides drivers to available spots, reducing customer frustration and CO gas emissions. With amenities like WIFI, EV chargers, and special discounts, you'll attract more customers and increase revenue and repeat business.