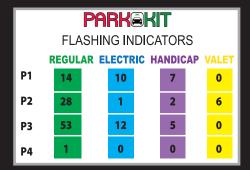

### How the PARK-KIT Guidance System works

As drivers enter the parking area, flashing colored indicators attached to the lights direct them down aisles to empty parking spaces. Each aisle light monitors up to 6 spaces, 3 on each side of the aisle. The actual colors of our empty space flashing indicators are shown below. When all 6 spaces are full, the colored indicators turn **solid red**.

### **EMPTY**

# **REGULAR SPACE**

### OCCUPIED

# **DISABLED SPACE**

# **ELECTRIC SPACE**

# SPECIALTY SPACE

PARK-KIT APP USERS get their own QR code which allows for the seamless payment of UPGRADE SERVICES like charging stations, car detailing or other specialty offerings.