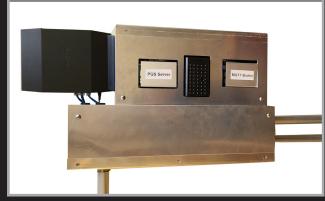

Non-members can make tap-and-go payments to open the gate with enabled credit or banking cards and are issued a ticket with a QR code to download the **PARK-KIT** app. If non-members don't apply for membership they tap-and-go to leave where a payment receipt with the **PARK-KIT** app QR code is issued.

In this way parking payments are guaranteed and non-members are reminded of the benefits of membership.

These are the tickets issued at entry and exit that non-members, without their RFID passports, take to open the barrier gates. There is an Apple QR code on one side and an Android QR code on the other.