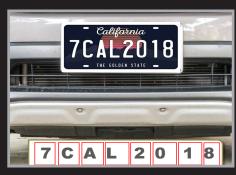

# The Patented PARK-KIT Guidance and Lighting System

Once **PARK-KIT** members have followed colored indicators to a chosen parking area, like an electric vehicle charging station or a handicap parking space, their license plate is "read" by a tiny camera and is then instantly matched with the license number on their RFID passport, which was recorded on Google Cloud as they entered the lot.

102mm [4"] 2" x 4" 76mm [3"]

Dome Camera with on-board computer

Camera 'reads' license plate and matches it to the RFID tag

RFID tag

Vacant parking spaces on entry screen

License plates "read" on entry

How our Cameras "read" license plates