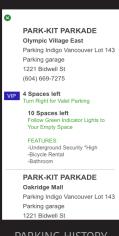

SEARCH

PARKING HISTORY

SAVED PARKADES

QR WALLET QR CODE

**Note:** There is advertising space at the bottom of the three parking texts that members receive. Garage owners/operators can earn extra revenue by using this space as a "billboard" for other businesses or for promotions/messages to the members.