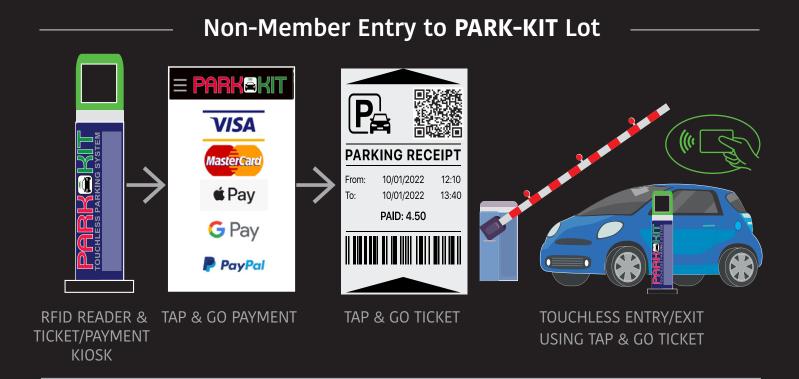

Non-members can make tap-and-go payments to open the gate with enabled credit or banking cards and are issued a ticket with a QR code to download the **PARK-KIT** app. If non-members don't apply for membership they tap-and-go to leave where a payment receipt with the **PARK-KIT** app QR code is issued.

In this way parking payments are guaranteed and non-members are reminded of the benefits of membership.

These are the tickets issued at entry and exit that non-members, without their RFID passports, take to open the barrier gates. There is an Apple QR code on one side and an Android QR code on the other.