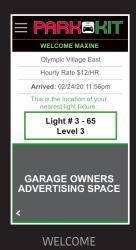

# The Patented PARK-KIT Guidance and Lighting System

Once **PARK-KIT** members have followed colored indicators to a chosen parking area, like an electric vehicle charging station or a handicap parking space, their license plate is "read" by a tiny camera and is then instantly matched with the license number on their RFID passport, which was recorded on Google Cloud as they entered the lot.

102mm [4"] 2" x 4" 76mm [3"]

Dome Camera with on-board computer

Camera 'reads' license plate and matches it to the RFID tag

RFID tag

Vacant parking spaces on entry screen

License plates "read" on entry

How our Cameras "read" license plates