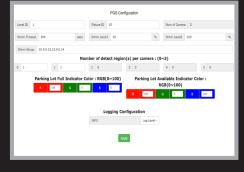

Screen with occupancy in real time

Indicator Colors and Dimming Levels

The Colors and Dimming Levels are easy to change

### Six Cameras per Light:

- Up to six tiny cameras scan up to 6 parking spaces every second.
- If one of these parking spaces is empty, the indicator is green, blue, or mauve.
- If all of these parking spaces are full, the indicator turns red.
- The color of the indicators can be easily changed via a handheld device.
- There are 8 different indicator colors that can be selected.