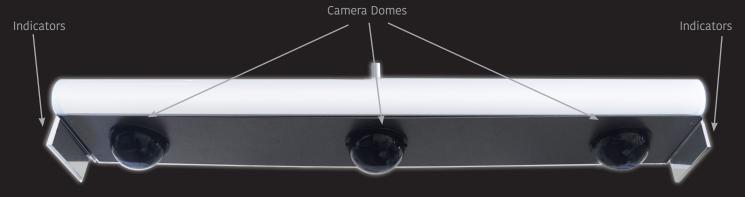

102mm [4"] 2" x 4" 76mm [3"]

Dome Camera with on-board computer

Camera 'reads' license plate and matches it to the RFID tag

RFID tag

Vacant parking spaces on entry screen

License plates "read" on entry

How our Cameras "read" license plates

### **On-board Computer:**

- A universal WIFI system relays communications between lights.
- Each light contains a quad computer with huge processing power.
- The on-board computer recognizes full or empty spaces.
- This computer works with all the others or can be linked into groups.

### Six Cameras per Light:

- Up to six tiny cameras scan up to 6 parking spaces every second.
- If one of these parking spaces is empty, the indicator is green, blue, or mauve.
- If all of these parking spaces are full, the indicator turns red.
- The color of the indicators can be easily changed via a handheld device.
- There are 8 different indicator colors that can be selected.

### **Control the LED Lighting:**

- A motion detector detects movement and dims the lights.
- Any number of lights can be chained together for dimming.
- The highly efficient, dimmable LED side lights provide even lighting.
- No over-vehicle light is needed, reducing the lights by half.

# This is our multi-functional WIFI aisle light showing green indicators at each side and camera domes facing parking spaces.

WIFI and function control system all-in-one setup