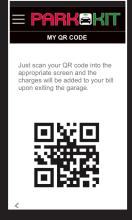

### The PARK-KIT App is easy to download

For our members who have downloaded this app, there is no lining up for payment kiosks, no fumbling with credit cards, no worries about parking overtime, this is a once and forever, seamless, parking experience. See the easy to access functions of our app below:

MY ACCOUNT

ALL MY VEHICLES

Touch name to change data or to delete an account.

MAXINE 778-255-5555

DAD 778-255-5555

SIS 778-255-5555

START PAGE

VEHICLES

SEARCH

PARKING HISTORY

SAVED PARKADES

QR WALLET QR CODE

**Note:** There is advertising space at the bottom of the three parking texts that members receive. Garage owners/operators can earn extra revenue by using this space as a "billboard" for other businesses or for promotions/messages to the members.