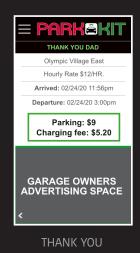

SEARCH

PARKING HISTORY

SAVED PARKADES

QR WALLET QR CODE

**Note:** There is advertising space at the bottom of the three parking texts that members receive. Garage owners/operators can earn extra revenue by using this space as a "billboard" for other businesses or for promotions/messages to the members.