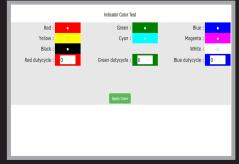

### How the PARK-KIT Guidance System works

As drivers enter the parking area, flashing colored indicators attached to the lights direct them down aisles to empty parking spaces. Each aisle light monitors up to 6 spaces, 3 on each side of the aisle. The actual colors of our empty space flashing indicators are shown below. When all 6 spaces are full, the colored indicators turn **solid red**.

### **EMPTY**

# **REGULAR SPACE**

### OCCUPIED

# **DISABLED SPACE**

# **ELECTRIC SPACE**

# SPECIALTY SPACE

PARK-KIT APP USERS get their own QR code which allows for the seamless payment of UPGRADE SERVICES like charging stations, car detailing or other specialty offerings.