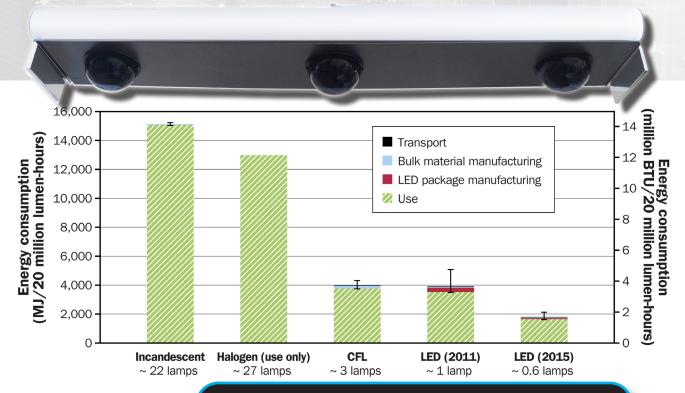

## **Energy Efficiency:**

LED lighting technology is renowned for its exceptional energy efficiency, making it a popular choice for parking lot lighting. LED lights consume significantly less electricity compared to traditional lighting systems like high-pressure sodium (HPS) or metal halide (MH) lamps. This energy-saving characteristic is due to the unique design and operation of LEDs.